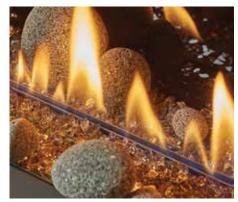

### **OPTIONAL FYRE-ART™**

Twigs & Stones Fyre-Art™

Driftwood Logs Fyre-Art™

### See installation image on left page

Traditional Logs Fyre-Art™

Birch Logs Fyre-Art™