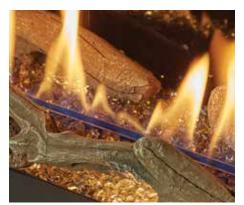

This ProBuilder 54 Deluxe is shown with the Black Glass Fireback, Platinum Glass Media, and Birch Logs Fyre-Art™.