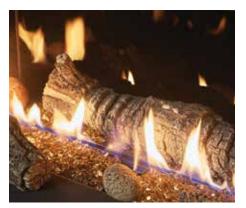

### **OPTIONAL FYRE-ART™**

Twigs & Stones Fyre-Art™

Driftwood Logs Fyre-Art™

### See installation image on left page

Traditional Logs Fyre-Art™

Birch Logs Fyre-Art™