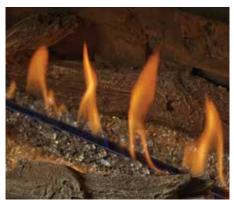

### No Power No Problem

All ProBuilder Linear models feature a battery back up system to keep your heat on during a power outage.

Our ClearFire™ screens feature a refined 2" trim that frames the fireplace for a flawless finish.