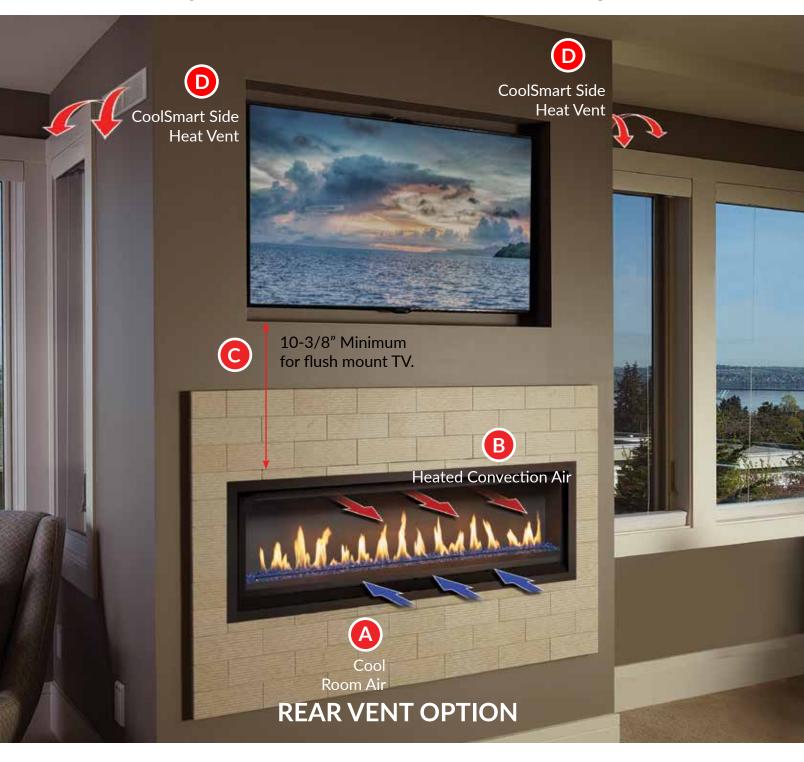

### Safely Add a TV Above Your Linear Fireplace

- A Cool room air is naturally pulled into the bottom of the convection chamber surrounding the firebox.
- B If the convection fan is turned on, the heated air is returned to the room above the fireviewing glass.

### With the Optional CoolSmart TV Wall™ Kit

- The CoolSmart TV Wall™ Kit allows a TV to be safely installed above the fireplace, either flush or recessed up to 4-1/4" into the wall.
- If the fan is turned off, cool room air and the majority of the heated convection air are naturally drawn up through the CoolSmart Heat Vent(s) and returned to the room above the TV. This reduces the height the TV needs to be installed above the fireplace.