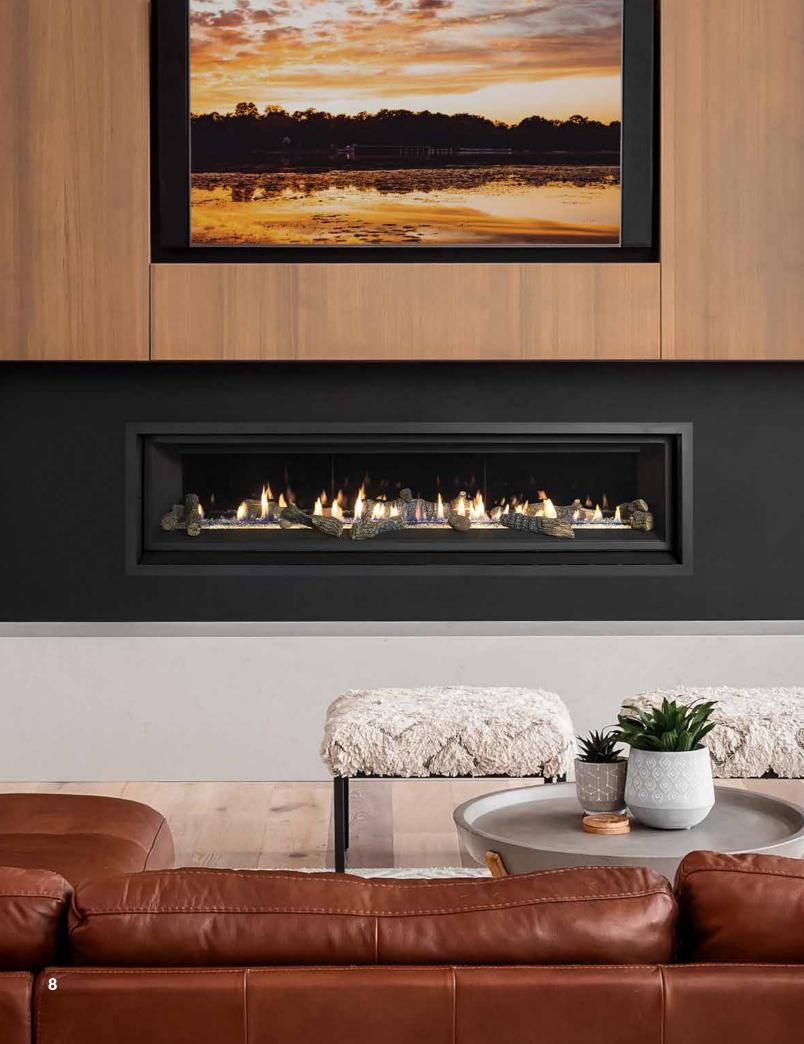

### **ProBuilder Linear Deluxe Models**

Includes a combination of incredible exclusive features.

#### **Standard Features**

- On Demand Standing Pilot or GreenSmart® Ignition Modes
- Under-lit Accent Lighting
- 180 CFM Variable Speed Convection Fan
- Battery back up system keeps your heat on during a power outage. The system powers both the flames and thermostat.
- All Functions Are Controlled From the GreenSmart® Remote