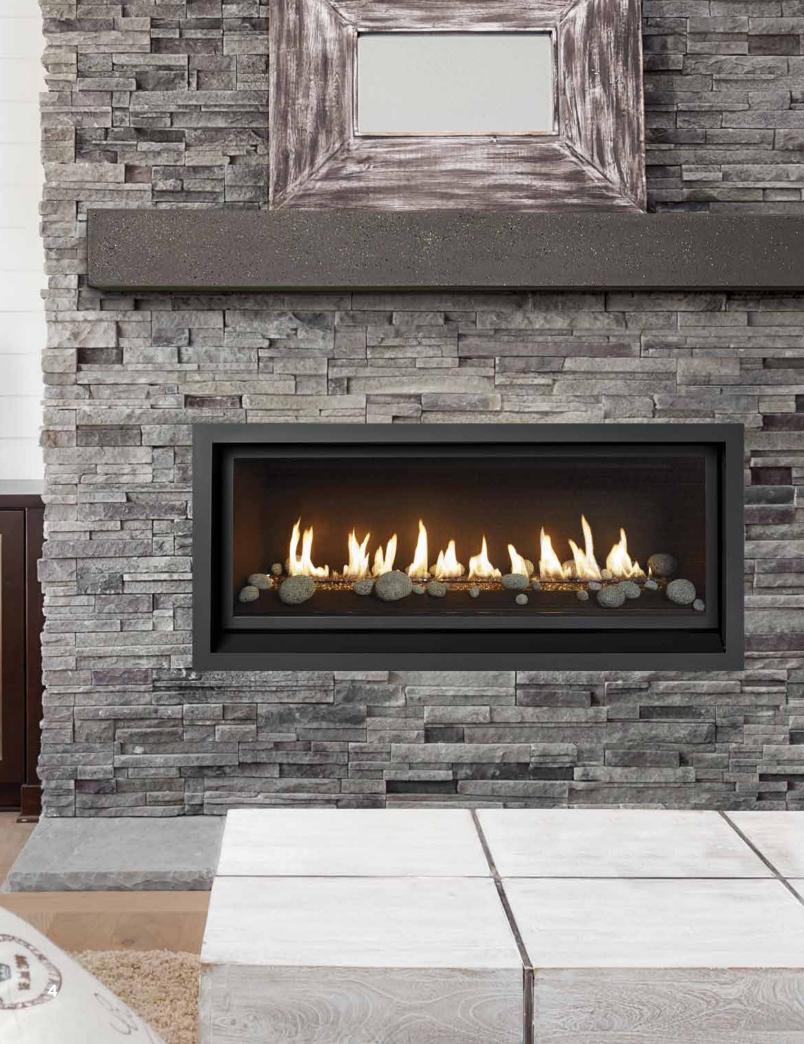

## The Perfect Balance of Beauty and Function

The ProBuilder Series<sup>™</sup> of Linear Gas Fireplaces are the perfect choice for anyone seeking a beautiful, reliable and economical way to heat their home. With the ProBuilder Series<sup>™</sup>, you get more heat for less; that's more features and benefits than any other value-priced linear gas fireplace available, plus heavy duty construction and quality craftsmanship to ensure years of dependable warmth.

### **ProBuilder Linear Deluxe Models**

As the name "Deluxe" implies, these are full-feature GreenSmart® models that come standard with enhanced features like the multi-function GreenSmart® Remote, under-lit accent lighting, and quiet convection fans. The ProBuilder Linear Series™ features three fireplace sizes to suit your space whatever the size.