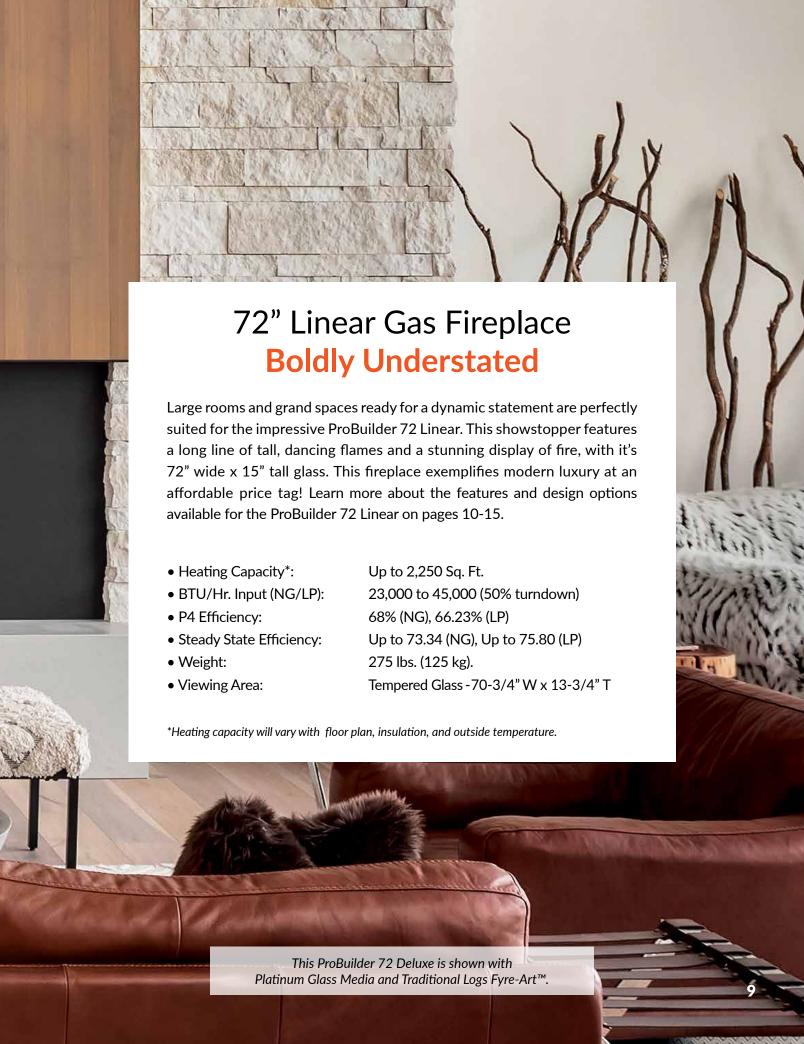

This ProBuilder 54 Deluxe is shown with the Black Glass Fireback, Platinum Glass Media, and Birch Logs Fyre-Art™.