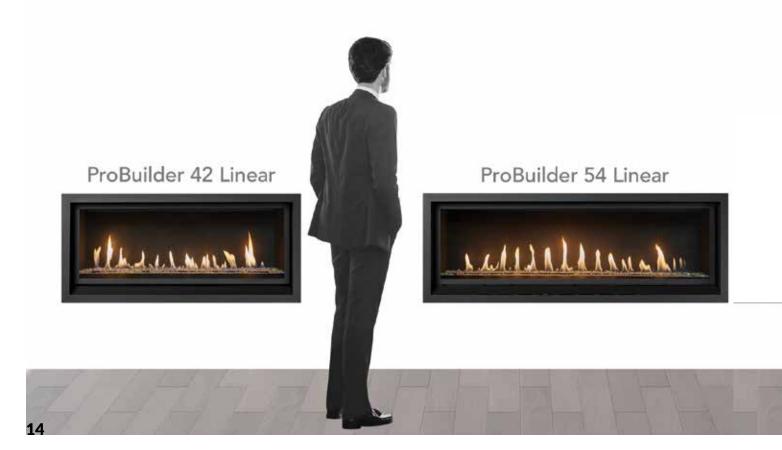

### **ProBuilder Linear Deluxe Models**

As the name "Deluxe" implies, these are full-feature GreenSmart® models that come standard with enhanced features like the multi-function GreenSmart® Remote, under-lit accent lighting, and quiet convection fans. The ProBuilder Linear Series™ features three fireplace sizes to suit your space whatever the size.

### **ProBuilder Linear Deluxe Models**

Includes a combination of incredible exclusive features.