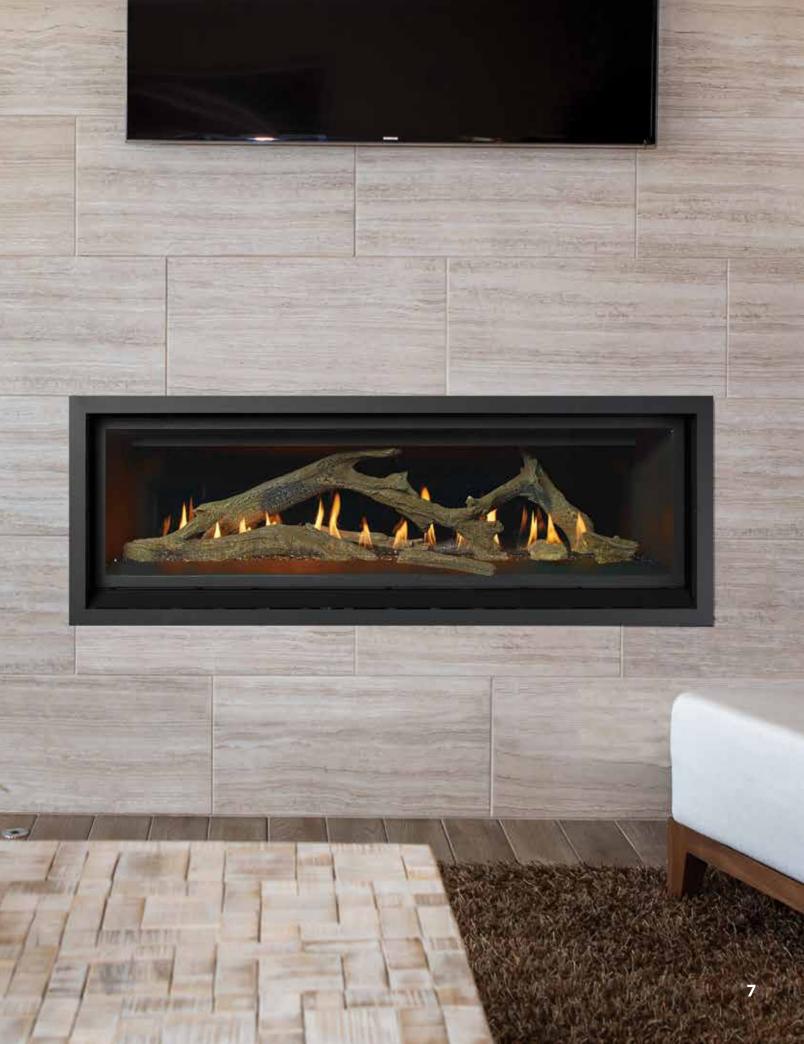

This ProBuilder 54 Deluxe is shown with the Black Glass Fireback, Platinum Glass Media, and Birch Logs Fyre-Art™.