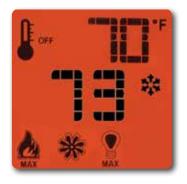

### Standard GreenSmart® Multi-Function Wireless Thermostat Remote Control

- Manual ON/OFF Controls
- Thermostat and Smart Thermostat Modes
- Flame Adjustment (6 Levels)
- Change Between GreenSmart® and Continuous Pilot Modes
- Fan Operation (6 speeds)
- Under-lit Accent Lights (6 levels)

### **GreenSmart® Multi-Function Controls**

### **Three Ways To Operate**

#### Manual

ON/OFF and all other features.

#### **Thermostat**

Fireplace turns ON or OFF to maintain your desired home/room temperature.

#### **Smart Thermostat**

Fire height will adjust automatically (up, down or OFF) to maintain your temperature while allowing you to view the fire more often. A greener way to heat.

### Flame Adjustment

Adjust the height/heat of the flame. 6 levels of flame heights to choose from in manual mode.

#### **Convection Fan**

Circulate room air around the firebox and deliver heated air into your home. Six speeds to choose from.

### **Accent Lights**

Accent Lights are a standard feature in all Deluxe fireplaces. This feature adds a warm glow below the glass floor media and can be used when the fire is on or off.