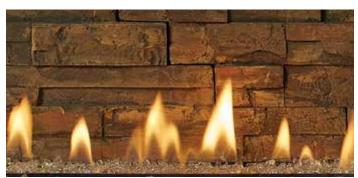

This ProBuilder 54 Deluxe is shown with the Black Glass Fireback, Platinum Glass Media, and Birch Logs Fyre-Art™.