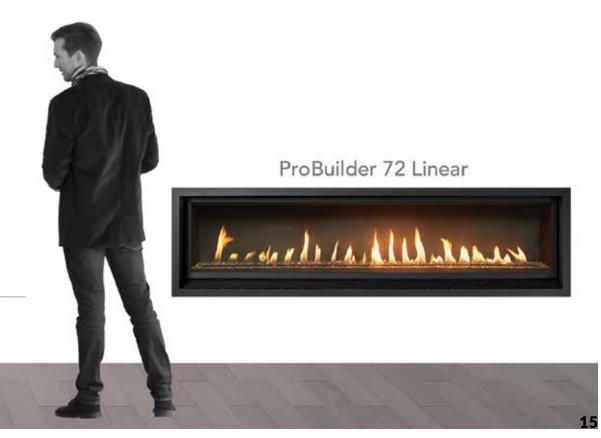

### **ProBuilder Linear Deluxe Models**

As the name "Deluxe" implies, these are full-feature GreenSmart® models that come standard with enhanced features like the multi-function GreenSmart® Remote, under-lit accent lighting, and quiet convection fans. The ProBuilder Linear Series™ features three fireplace sizes to suit your space whatever the size.

### **ProBuilder Linear Deluxe Models**

Includes a combination of incredible exclusive features.