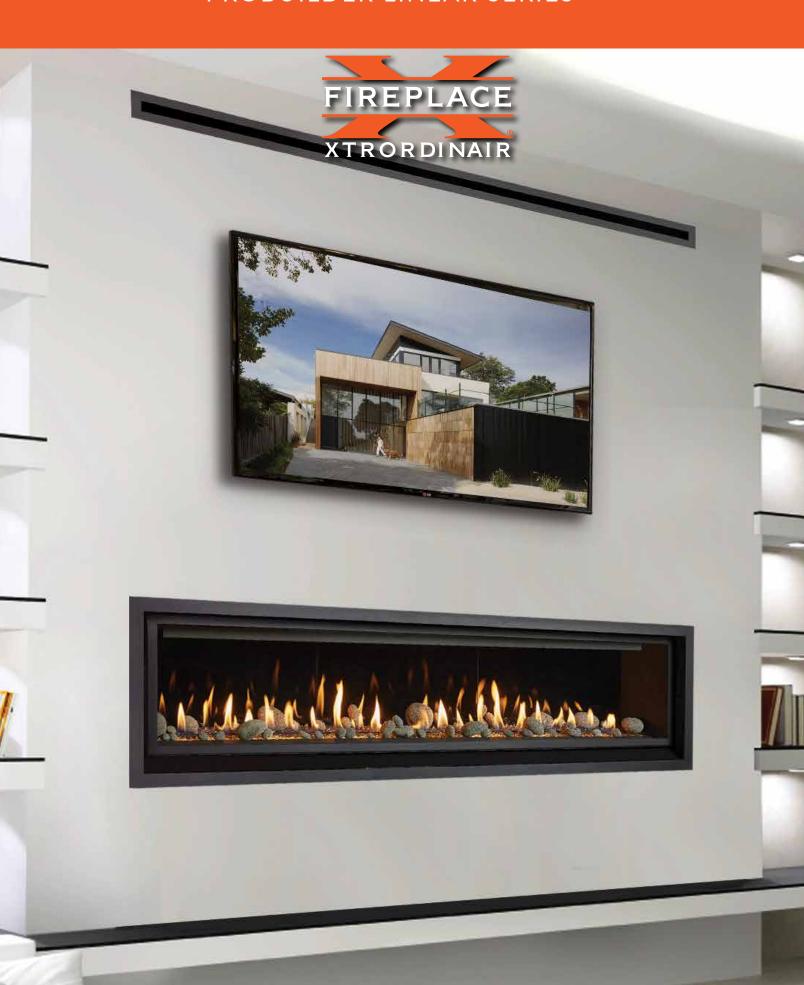

### Safely Add a TV Above Your Linear Fireplace

- A Cool room air is naturally pulled into the bottom of the convection chamber surrounding the firebox.
- B If the convection fan is turned on, the heated air is returned to the room above the fireviewing glass.

### With the Optional CoolSmart TV Wall™ Kit

- The CoolSmart TV Wall™ Kit allows a TV to be safely installed above the fireplace, either flush or recessed up to 4-1/4" into the wall.
- If the fan is turned off, cool room air and the majority of the heated convection air are naturally drawn up through the CoolSmart Heat Vent(s) and returned to the room above the TV. This reduces the height the TV needs to be installed above the fireplace.