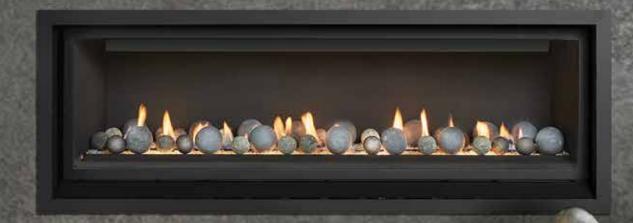

This ProBuilder 54 Deluxe is shown with the Black Glass Fireback, Platinum Glass Media, and Birch Logs Fyre-Art™.