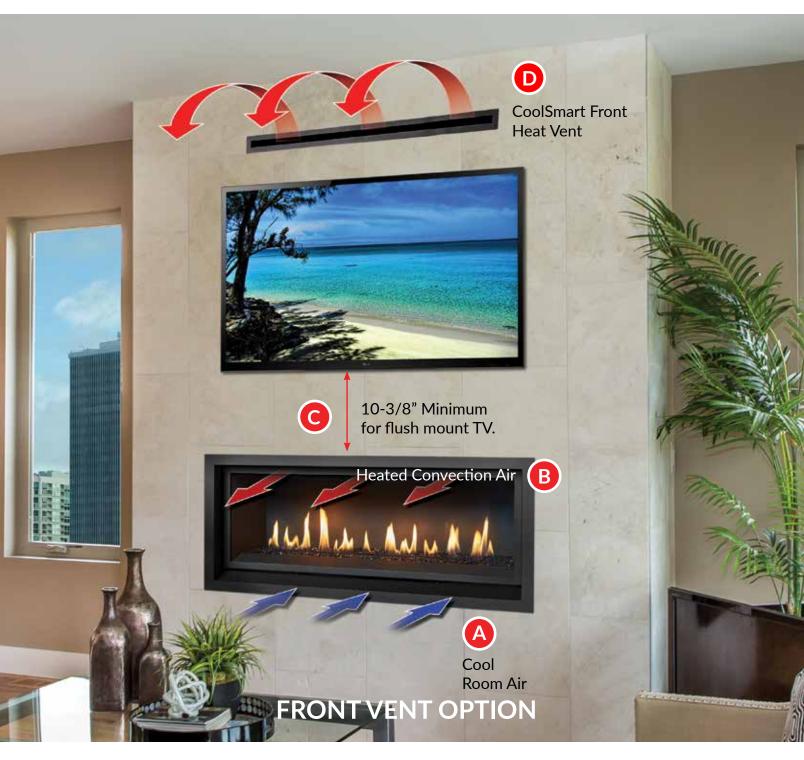

### Safely Add a TV Above Your Linear Fireplace

- A Cool room air is naturally pulled into the bottom of the convection chamber surrounding the firebox.
- B If the convection fan is turned on, the heated air is returned to the room above the fireviewing glass.

### With the Optional CoolSmart TV Wall™ Kit

- The CoolSmart TV Wall™ Kit allows a TV to be safely installed above the fireplace, either flush or recessed up to 4-1/4" into the wall.
- If the fan is turned off, cool room air and the majority of the heated convection air are naturally drawn up through the CoolSmart Heat Vent(s) and returned to the room above the TV. This reduces the height the TV needs to be installed above the fireplace.