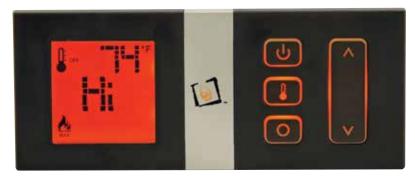

### Standard GreenSmart® Multi-Function Wireless Thermostat Remote Control

- Manual ON/OFF Controls
- Thermostat and Smart Thermostat Modes
- Flame Adjustment (6 Levels)
- Change Between GreenSmart® and Continuous Pilot Modes
- Fan Operation (6 speeds)
- Under-lit Accent Lights (6 levels)

### **GreenSmart® Multi-Function Controls**