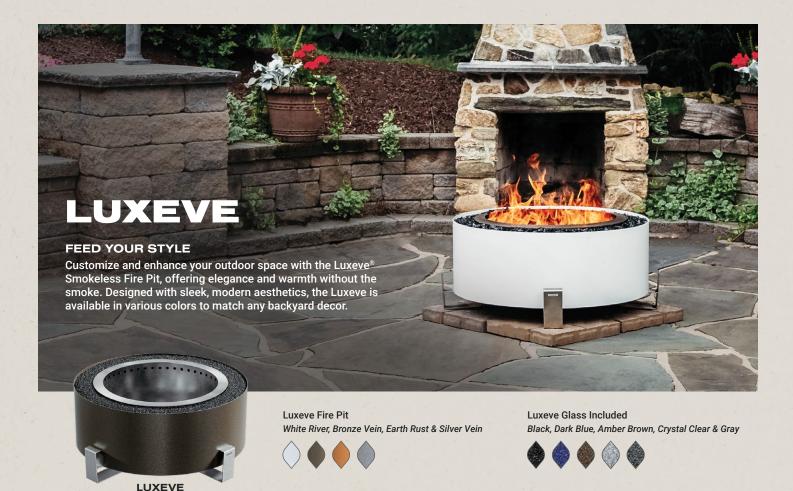

## **FIRESIDE FURNITURE**

#### **FEED YOUR RELAXATION**

Crafted with the fireside gathering in mind, Breeo fireside furniture is built to last a lifetime outside, with unique design features and accessories that make it more than just furniture.

Stainless Steel

Stainless Steel

Customizable Stainless Steel