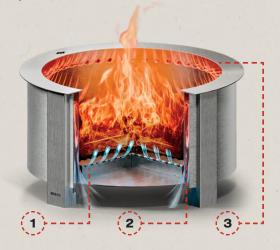

## **SMOKELESS TECHNOLOGY**

#### STEP 1

#### **X AIRFLOW**

The X Airflow® is a raised air vent design on the bottom of the fire pit that enables oxygen to feed the fire even after significant ash build-up.

#### STEP 2

#### **DOUBLE WALL TECHNOLOGY**

Air enters through the bottom of the double-wall cavity while the fire heats the sides of the pit. Hot air rises through the gap between the two walls as the fire burns.

#### STEP 3

#### SECONDARY COMBUSTION

The hot air then exits the double wall through holes around the rim. This pressurized, heated oxygen mixes with the smoke and causes secondary combustion or reburn.