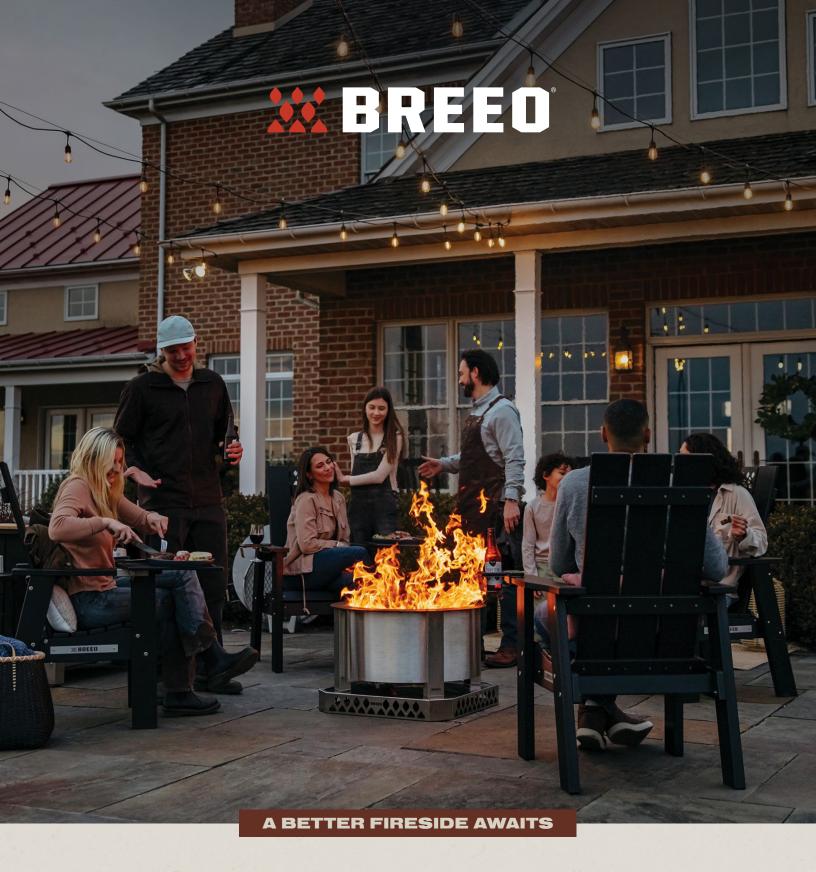

# **SMOKELESS FIRE PITS**

LIVE-FIRE COOKING + FIRESIDE FURNITURE





### **CORTEN STEEL**

#### **PATINA PROCESS**

Stylish and built to last, Corten steel develops an intentional patina over time that serves as long-lasting protection and a strong aesthetic choice for those with a more grounded taste.

Out of box blue Corten steel







## **SMOKELESS TECHNOLOGY**

#### STEP 1

#### **X AIRFLOW**

The X Airflow® is a raised air vent design on the bottom of the fire pit that enables oxygen to feed the fire even after significant ash build-up.

#### STEP 2

#### **DOUBLE WALL TECHNOLOGY**

Air enters through the bottom of the double-wall cavity while the fire heats the sides of the pit. Hot air rises through the gap between the two walls as the fire burns.

#### STEP 3

#### SECONDARY