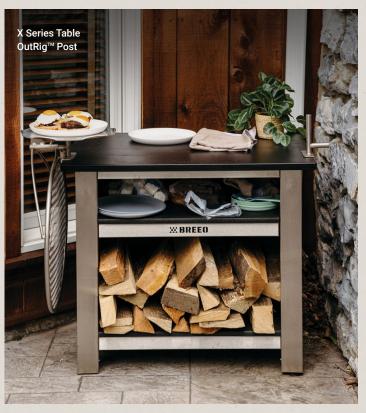

## **LIVE-FIRE COOKING**

#### **FEED YOUR FRIENDS**

Built with the same durability as our fire pits, we offer a growing list of rugged and versatile cooking tools that work seamlessly with your X or Y Series Fire Pit. Whether you are a first-time cook or a professional live-fire chef, these accessories are for you.