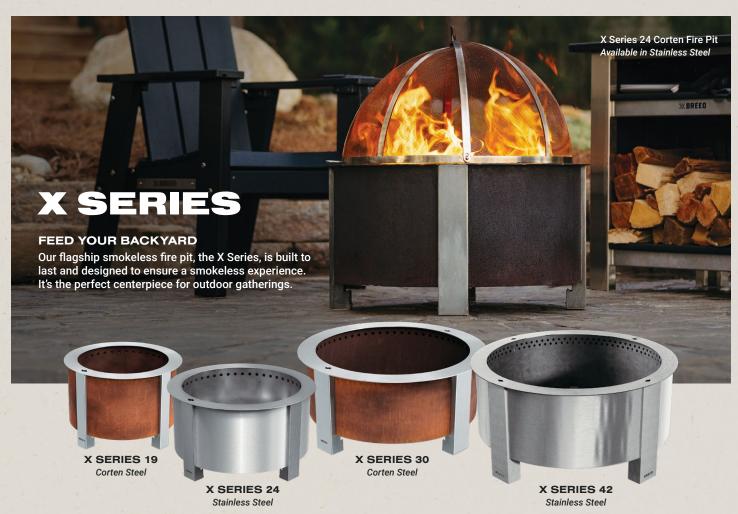

### **CORTEN STEEL**

#### **PATINA PROCESS**

Stylish and built to last, Corten steel develops an intentional patina over time that serves as long-lasting protection and a strong aesthetic choice for those with a more grounded taste.

Out of box blue Corten steel