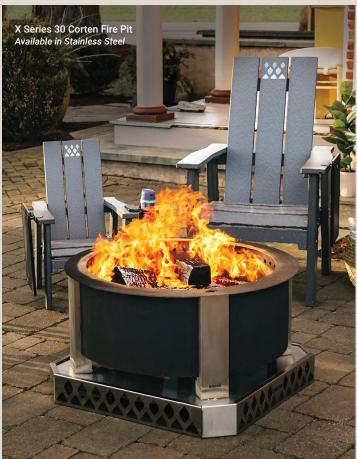

### **CORTEN STEEL**

#### **PATINA PROCESS**

Stylish and built to last, Corten steel develops an intentional patina over time that serves as long-lasting protection and a strong aesthetic choice for those with a more grounded taste.