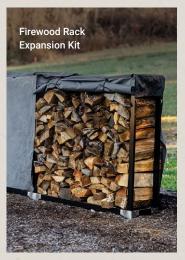

## **FIRESIDE ACCESSORIES**

#### **FEED YOUR EXPERIENCE**

Whether extending the warmth with the Heat Deflector, storing fuel with the Firewood Rack, or protecting your backyard centerpiece with a water-resistant Cover, these fireside accessories ensure you'll get the most out of a Breeo Fire Pit.