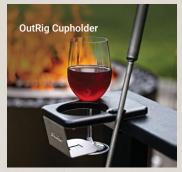

## **FIRESIDE ACCESSORIES**

#### **FEED YOUR EXPERIENCE**

Whether extending the warmth with the Heat Deflector, storing fuel with the Firewood Rack, or protecting your backyard centerpiece with a water-resistant Cover, these fireside accessories ensure you'll get the most out of a Breeo Fire Pit.