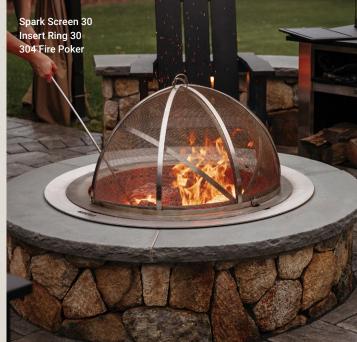

## **FIRESIDE ACCESSORIES**

#### **FEED YOUR EXPERIENCE**

Whether extending the warmth with the Heat Deflector, storing fuel with the Firewood Rack, or protecting your backyard centerpiece with a water-resistant Cover, these fireside accessories ensure you'll get the most out of a Breeo Fire Pit.