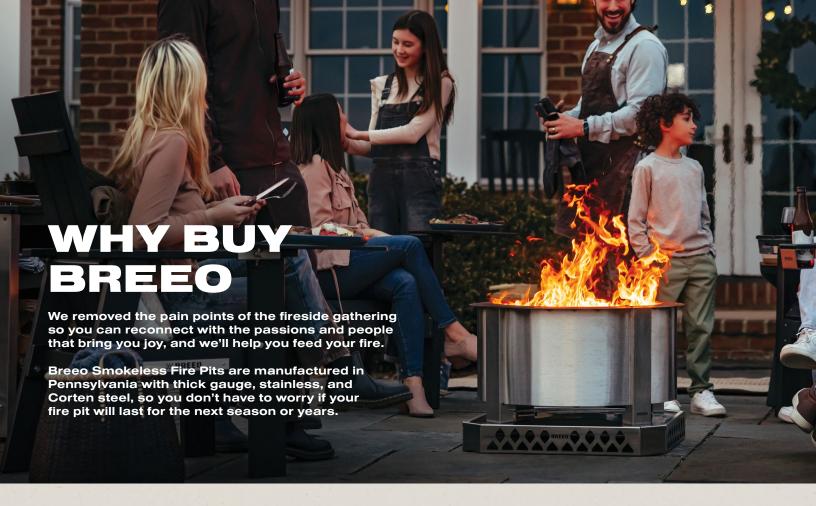

# **SMOKELESS FIRE PITS**

LIVE-FIRE COOKING + FIRESIDE FURNITURE





### **CORTEN STEEL**

#### **PATINA PROCESS**

Stylish and built to last, Corten steel develops an intentional patina over time that serves as long-lasting protection and a strong aesthetic choice for those with a more grounded taste.

Out of box blue Corten steel







## **SMOKELESS TECHNOLOGY**

#### STEP 1

#### **X AIRFLOW**

The X Airflow® is a raised air vent design on the bottom of the fire pit that enables oxygen to feed the fire even after significant ash build-up.

#### STEP 2

#### **DOUBLE WALL TECHNOLOGY**

Air enters through the bottom of the double-wall cavity while the fire heats the sides of the pit. Hot air rises through the gap between the two walls as the fire burns.

#### STEP 3

#### SECONDARY COMBUSTION

The hot air then exits the double wall through holes around