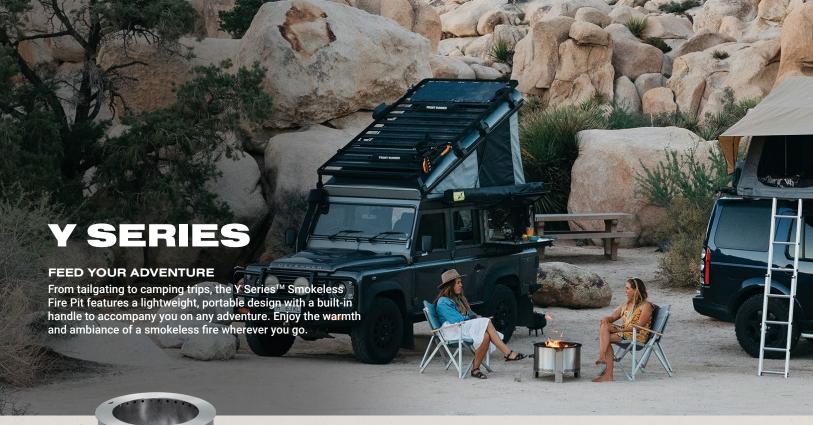

fire pits, we offer a growing list of rugged and versatile cooking tools that work seamlessly with your X or Y Series Fire Pit. Whether you are a first-time cook or a professional live-fire chef, these accessories are for you.







## **FIRESIDE ACCESSORIES**

#### **FEED YOUR EXPERIENCE**

Whether extending the warmth with the Heat Deflector, storing fuel with the Firewood Rack, or protecting your backyard centerpiece with a water-resistant Cover, these fireside accessories ensure you'll get the most out of a Breeo Fire Pit.







## **FIRESIDE FURNITURE**

#### **FEED YOUR RELAXATION**

Crafted with the fireside gathering in mind, Breeo fireside furniture is built to last a lifetime outside, with unique design features and accessories that make it more than just furniture.















Stainless Steel













Stainless Steel

Customizable Stainless Steel



## **FEED YOUR FIRE**



**BREEO.COM** (800) 413-9848 CONTACT@BREEO.COM ©2024 Breeo LLC. All rights reserved. 06/24 FOLLOW US ON SOCIAL