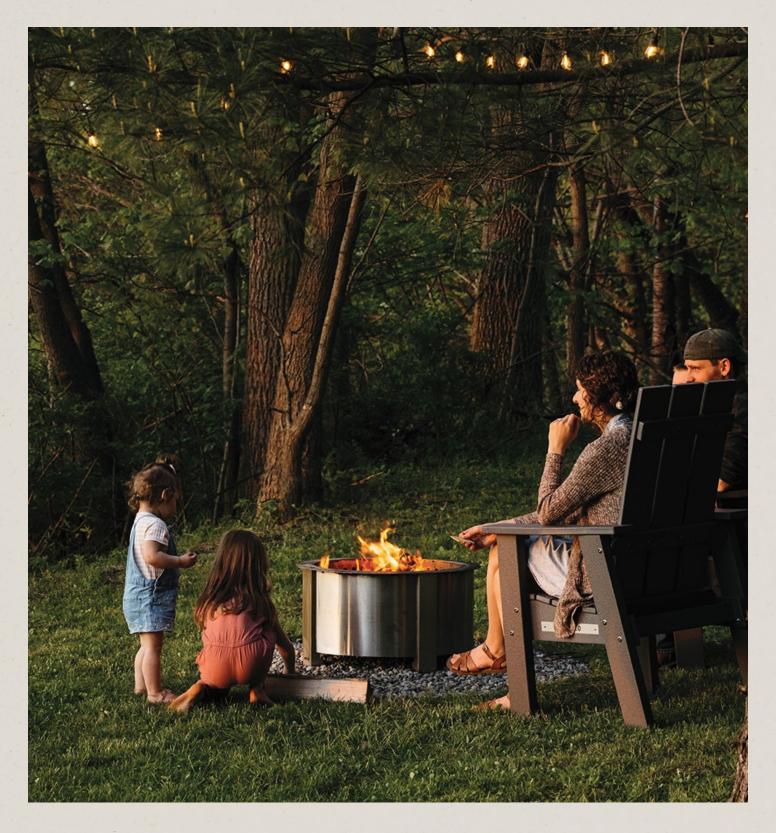

rk seamlessly with your X or Y Series Fire Pit. Whether you are a first-time cook or a professional live-fire chef, these accessories are for you.







## **FIRESIDE ACCESSORIES**

#### **FEED YOUR EXPERIENCE**

Whether extending the warmth with the Heat Deflector, storing fuel with the Firewood Rack, or protecting your backyard centerpiece with a water-resistant Cover, these fireside accessories ensure you'll get the most out of a Breeo Fire Pit.







## **FIRESIDE FURNITURE**

#### **FEED YOUR RELAXATION**

Crafted with the fireside gathering in mind, Breeo fireside furniture is built to last a lifetime outside, with unique design features and accessories that make it more than just furniture.















Stainless Steel













Stainless Steel

Customizable Stainless Steel



## **FEED YOUR FIRE**



**BREEO.COM** (800) 413-9848 CONTACT@BREEO.COM ©2024 Breeo LLC. All rights reserved. 06/24 FOLLOW US ON SOCIAL