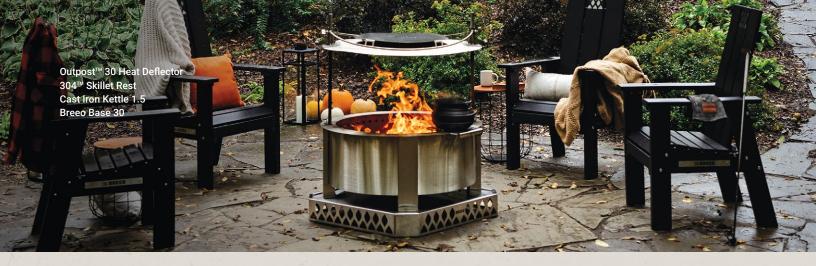

## **FIRESIDE ACCESSORIES**

#### **FEED YOUR EXPERIENCE**

Whether extending the warmth with the Heat Deflector, storing fuel with the Firewood Rack, or protecting your backyard centerpiece with a water-resistant Cover, these fireside accessories ensure you'll get the most out of a Breeo Fire Pit.