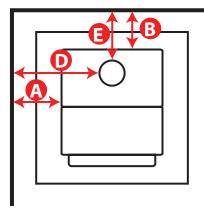

### **CLEARANCES & HEARTH PROTECTION**

|   | Single Wall Connector | Double Wall Connector |  |  |  |
|---|-----------------------|-----------------------|--|--|--|
| А | 16″                   | 16″                   |  |  |  |
| В | 15″                   | 10″                   |  |  |  |
| С | 9-1/2″                | 7-1/2″                |  |  |  |
| D | 28″                   | 27-1/2″               |  |  |  |
| Е | 18-1/4″               | 12-3/4″               |  |  |  |
| F | 21″                   | 18-1/2″               |  |  |  |
|   | USA                   | Canada                |  |  |  |
| G | 16″                   | 18″                   |  |  |  |
| Н | 6″                    | 8″                    |  |  |  |
| Ι | 6″                    | 8″                    |  |  |  |
|   |                       |                       |  |  |  |