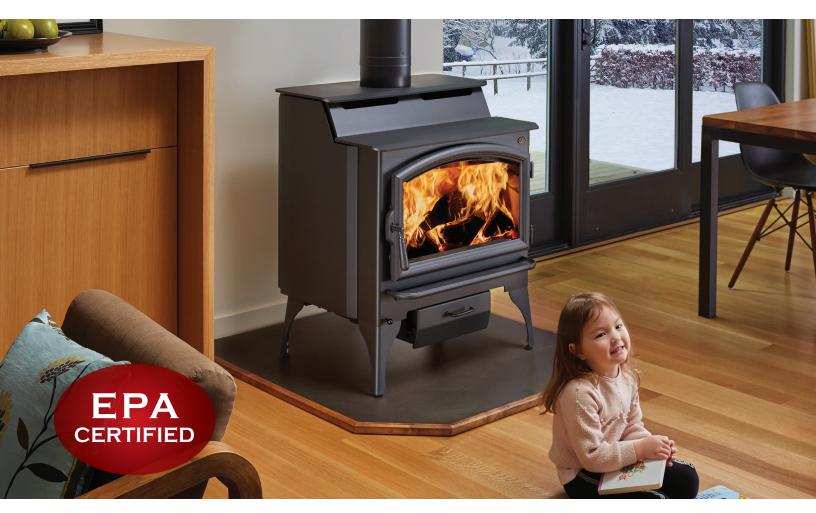

# LIBERTY<sup>™</sup> NEXGEN-FYRE<sup>™</sup> WOOD BURNING STOVE

## THE ULTIMATE WHOLE HOUSE HEATER

The Liberty<sup>™</sup> is our largest freestanding wood stove made for heating large homes and living spaces. At only 2.5 grams of emissions per hour, it is one of the cleanest burning large stoves approved by the EPA. The huge firebox and fire viewing area allow you to load wood up to 24" long and fully appreciate the splendor of the fire. It also features a single control to adjust air flow, making it easy to achieve burn times up to 12 hours. This stove comes standard with a bypass damper and easy-glide ash pan. The Liberty's step-top design is enchanting yet functional, providing cooking and warming surfaces as well as radiant and convective heat.

The Liberty<sup>™</sup> features our revolutionary GreenStart<sup>™</sup> Igniter option for the modern wood burner; just load your wood and push a button!