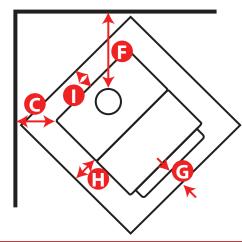

### **CLEARANCES & HEARTH PROTECTION**

|   | Single Wall Connector | Double Wall Connector |  |  |  |
|---|-----------------------|-----------------------|--|--|--|
| А | 16″                   | 16″                   |  |  |  |
| В | 15″                   | 10″                   |  |  |  |
| С | 9-1/2″                | 7-1/2″                |  |  |  |
| D | 28″                   | 27-1/2″               |  |  |  |
| Е | 18-1/4″               | 12-3/4″               |  |  |  |
| F | 21″                   | 18-1/2″               |  |  |  |
|   | USA                   | Canada                |  |  |  |
| G | 16″                   | 18″                   |  |  |  |
| Н | 6″                    | 8″                    |  |  |  |
| Ι | 6″                    | 8″                    |  |  |  |
|   |                       |                       |  |  |  |