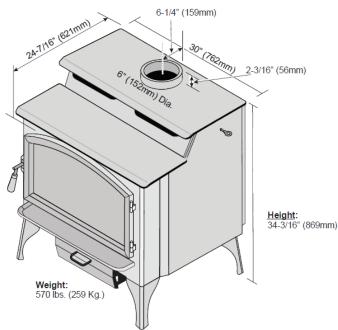

#### SPECIFICATIONS

|                             |                                                                                                                | Maximani Barri mile. | 00121100      |
|-----------------------------|----------------------------------------------------------------------------------------------------------------|----------------------|---------------|
| Emissions:                  | 2.5 Grams Per Hour                                                                                             | Firebox Size:        | 3.65 Cubic Fe |
| Heating Capacity:*          | Up to 2,500 Square Feet                                                                                        | Maximum Log Size:    | 24″           |
| EPA Tested BTU Range:       |                                                                                                                | Bypass Damper:       | Yes           |
| Real World BTUs:            | EPA tests to determine BTU output are achieved with a single load of wood at each burn rate. At home, you      | Weight:              | 570 Pounds    |
|                             | are likely to add more wood to your insert to maintain<br>your desired comfort level. By the simple process of | OPTIONS              |               |
|                             | loading your fireplace insert with additional wood,                                                            | • 400 CFM Convection | on Fan        |
|                             | you could achieve up to a 20% higher heat output than established during EPA testing.                          | • Outside Air Kit    |               |
| Construction:               | 5/16" to 3/16" Steel Plate                                                                                     | • GREEN              | lgniter       |
| Efficiency:**               | 70% HHV                                                                                                        | 7                    | 5             |
| Glass Area:                 | 232 sq. in (21-1/4"W x 11-3/4"T)                                                                               |                      |               |
| * Heatina capacity may vary | depending on degree of home insulation, floor plan and                                                         |                      |               |

# eet

Maximum Burn Time: Up to 12 Hours